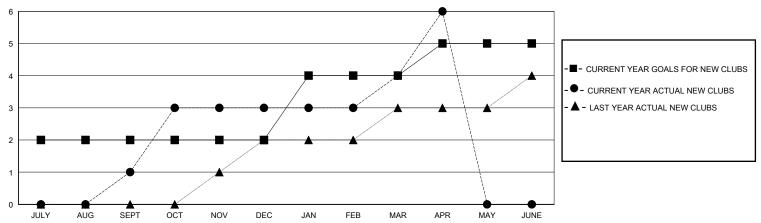

## GOALS AND ACTUAL NEW CLUBS CUMULATIVE

## District 301A2

Results as of: 4/30/2024

| CNAT. | LOCATION PHILIPPINES | GMT CA  |
|-------|----------------------|---------|
| GMT:  | LUCATION PHILIPPINES | CIVITUA |

| Clubs                 |               |           |               | Members               |                        |                         |                                                    |  |
|-----------------------|---------------|-----------|---------------|-----------------------|------------------------|-------------------------|----------------------------------------------------|--|
| RESULTS FOR 2023-2024 |               |           |               | RESULTS FOR 2023-2024 |                        |                         |                                                    |  |
| QUARTER               | NEW CLUB GOAL | NEW CLUBS | DROPPED CLUBS | QUARTER MEMB          | SER GROWTH NET<br>GOAL | MEMBER GROWTH<br>ACTUAL | DROPPED<br>MEMBERS ACTUAL<br>(including transfers) |  |
| JULY/AUG/SEPT         | 2             | 1         | 0             | JULY/AUG/SEPT         | 20                     | 297                     | 77                                                 |  |
| OCT/NOV/DEC           | 0             | 2         | 9             | OCT/NOV/DEC           | 20                     | 190                     | 308                                                |  |
| JAN/FEB/MAR           | 2             | 1         | 3             | JAN/FEB/MAR           | 25                     | 139                     | 109                                                |  |
| APR/MAY/JUNE          | 1             | 2         | 0             | APR/MAY/JUNE          | 25                     | 76                      | 10                                                 |  |