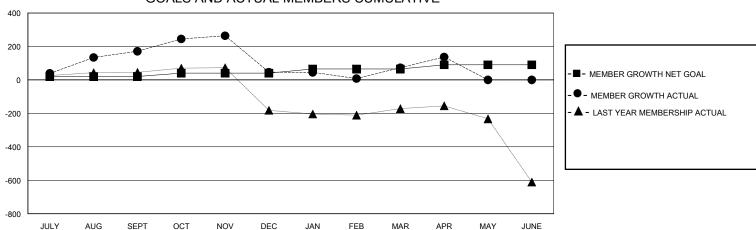

## GOALS AND ACTUAL MEMBERS CUMULATIVE

| DROPPED CLUBS: 12       |            | 79 CLUBS OF 112 ADDED 1 OR MORE<br>NEW MEMBERS | GENDER DISTRIBUTION  MALE 1,758 (49.52%) |                |       |
|-------------------------|------------|------------------------------------------------|------------------------------------------|----------------|-------|
| DROPPED MEMBERS         |            |                                                | FEMALE                                   | 1,790 (50.42%) |       |
| DECEASED                | 12         | CLICK HERE FOR CUMULATIVE                      | TOTAL FAMILY UNIT MEMBERS                |                | 1,240 |
| CLUB CANCELLED<br>OTHER | 227<br>265 | MEMBERSHIP DATA                                | FAMILY MEMBERS PAYING HALF               |                | 730   |
| TOTAL                   | 504        |                                                |                                          |                |       |

## District 301A2

Results as of: 4/30/2024

| CNAT. | LOCATION PHILIPPINES | GMT CA  |
|-------|----------------------|---------|
| GMT:  | LUCATION PHILIPPINES | CIVITUA |

| Clubs                 |               |           |               | Members               |                        |                         |                                                    |  |
|-----------------------|---------------|-----------|---------------|-----------------------|------------------------|-------------------------|----------------------------------------------------|--|
| RESULTS FOR 2023-2024 |               |           |               | RESULTS FOR 2023-2024 |                        |                         |                                                    |  |
| QUARTER               | NEW CLUB GOAL | NEW CLUBS | DROPPED CLUBS | QUARTER MEMB          | SER GROWTH NET<br>GOAL | MEMBER GROWTH<br>ACTUAL | DROPPED<br>MEMBERS ACTUAL<br>(including transfers) |  |
| JULY/AUG/SEPT         | 2             | 1         | 0             | JULY/AUG/SEPT         | 20                     | 297                     | 77                                                 |  |
| OCT/NOV/DEC           | 0             | 2         | 9             | OCT/NOV/DEC           | 20                     | 190                     | 308                                                |  |
| JAN/FEB/MAR           | 2             | 1         | 3             | JAN/FEB/MAR           | 25                     | 139                     | 109                                                |  |
| APR/MAY/JUNE          | 1             | 2         | 0             | APR/MAY/JUNE          | 25                     | 76                      | 10                                                 |  |